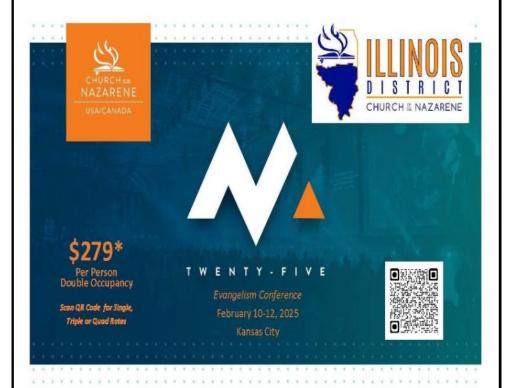

## TURKEY RAFFLE

Tickets are still available in the foyer.

Proceeds will go to Compassionate Needs so help can be given to those in need in our community.

"Bringing People to Jesus"

More information about the Evangelism Conference in the Illinois District Booster that you can find in the brochure rack located in the foyer.