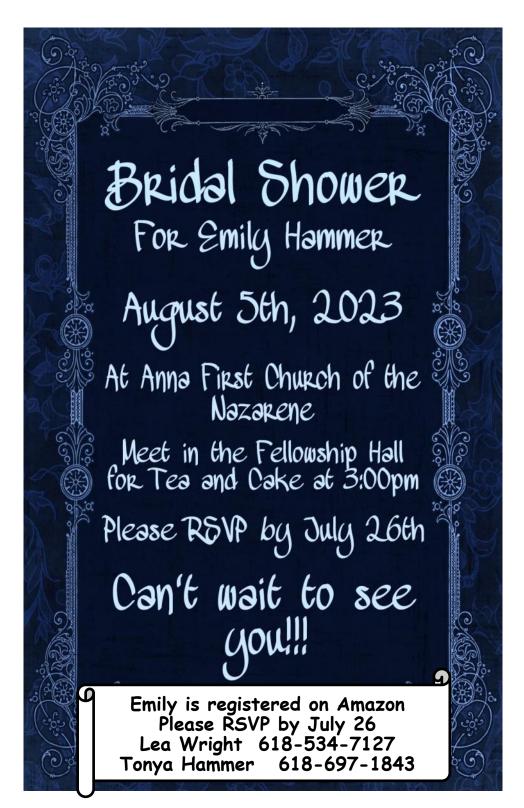

- A NEW LADIES BATHROOM UPSTAIRS WHERE THE OLD CHURCH OFFICE WAS LOCATED
- ♦ A REMODELED MEN'S BATHROOM UPSTAIRS WHERE THE CURRENT LADIES BATHROOM IS IN THE CHURCH

The Church Board has decided to proceed with this much needed project.

IF YOU WOULD LIKE TO GIVE A DONATION TOWARD THIS PLEASE MARK YOUR CHECK OR ENVELOPE "BATHROOMS"

With special *Thanks* to all of you
"To know you is to know people who are considerate and thoughtful. To know you is to be grateful for the special things you do"
For everything you've done...
For being the special people that you are...
Thank you so very much.
Thank you so much for your prayers and for the dinner in my time of need.

Clyde Fox and Family

We are sending postcards out to those that we miss seeing in church and other unchurched people in our