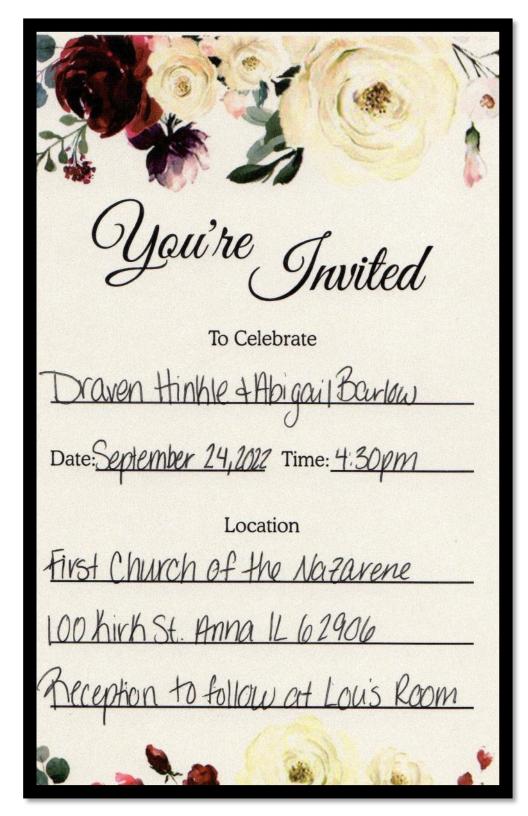

### Bridal Shower

For Abigail Barlow Saturday, August 27 1:00 p.m. - 3:00 p.m.

Abby is registered at
Wal-Mart, Target, Amazon
& Bed Bath and Beyond
Please RSVP Carla Ramage
by text or a call
618-697-2379